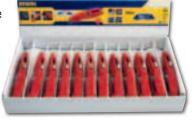

### **6. INTERNAL BLADE STORAGE**

for up to 5 blades

| ITEM NO. | DESCRIPTION                           | EAN           | SHELF PACK |
|----------|---------------------------------------|---------------|------------|
| 10504236 | SELF RETRACTABLE KNIFE                | 5706915058222 | 5          |
| 10506455 | SELF RETRACTABLE TRAP KNIFE BULK 12PK | 5706915064551 | 1          |