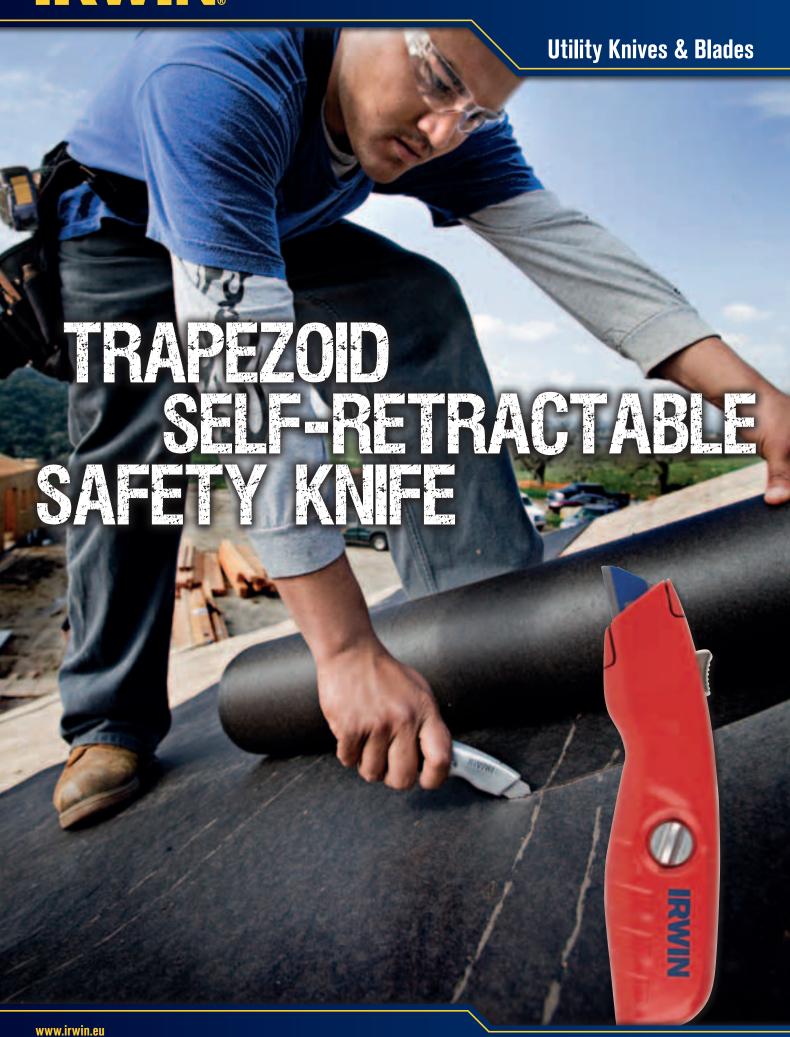

### TRAPEZOID SELF-RETRACTABLE SAFETY KNIFE

Two position self-retracting mechanism for extra safe handling. Captive screw prevents loss during blade change. Includes one shatterproof IRWIN Bi-metal Blue Safety blade.