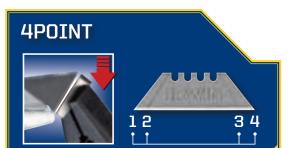

# TRAPEZOID RETRACTABLE KNIFE

1. MAGNET holds working blade in place

- 2. THREE-POSITION SLIDE for multiple cutting depths
- 3. OPTIMIZED CUTTING ANGLE to reduce fatigue
- 4. CAPTIVE SCREW prevents loss during blade change
- 5. LIGHTWEIGHT ALUMINIUM BODY hard-wearing for increased durability
- 6. INTERNAL BLADE STORAGE for up to 5 blades