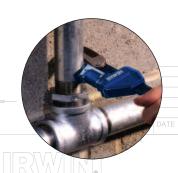

# Product: Quick Adjusting Pipe Wrench Built with convenience and durability in mind Special heat-treated steel body and forged upper jaw optimise the tool's durability

#### Application:

allows for one-handed operation and enhances user speed and convenience

#### **Quick Adjusting Jaw**

4

- One-handed operation enhances user's speed and convenience
- Ratchets quickly to work surface
- Smooth release upon job completion