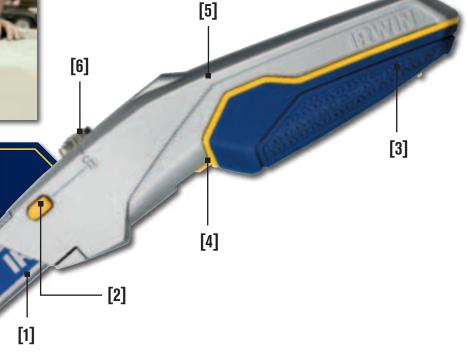

## IRWIN PROTOUCH X UTILITY KNIFE FEATURES

- 1. BI-METAL BLADE: 3X Longer Life\*
- 2. QUICK CHANGE BLADE MECHANISM
- 3. HINGED BLADE STORAGE for up to 10 blades
- " TD100FD 0D1D
- 4. TRIGGER GRIP for cutting on the pull
- 5. LIGHTWEIGHT
- 6. 3 STEP RETRACTION

for multiple cutting depths

| ITEM NO. | DESCRIPTION                 | EAN           | SHELF PACK |
|----------|-----------------------------|---------------|------------|
| 10508104 | IR PROTOUCH X UTILITY KNIFE | 5706915081046 | 5          |