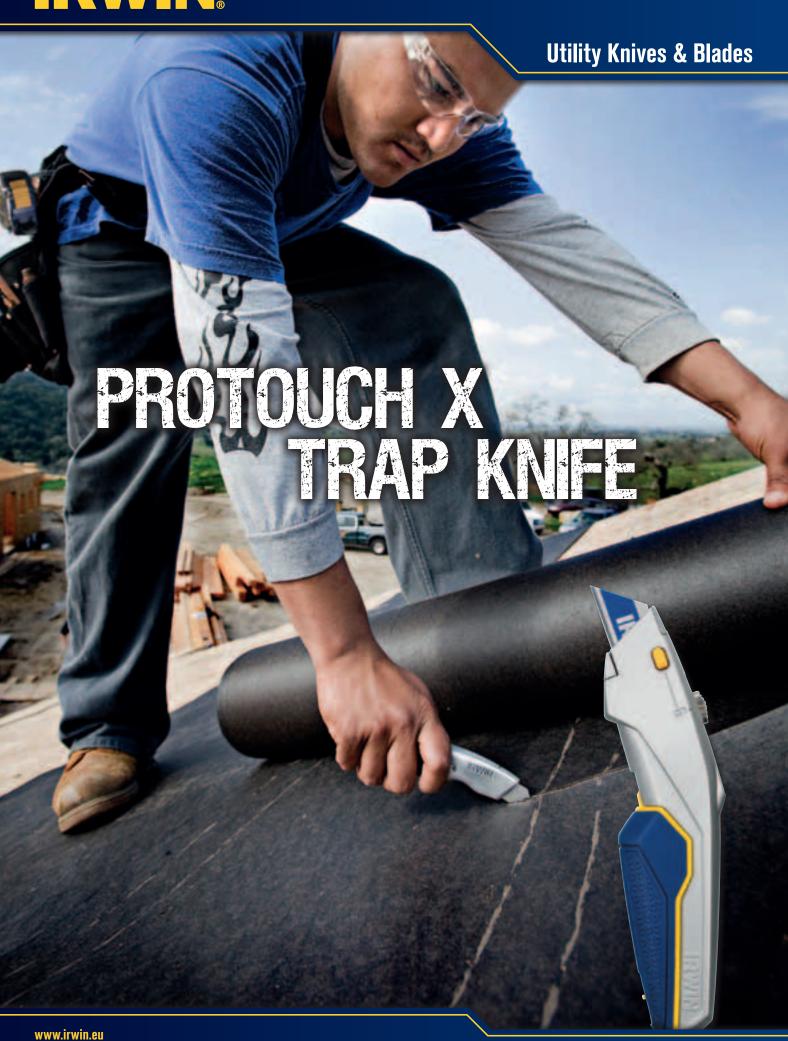

## PROTOUCH X RETRACTABLE TRAPEZOID KNIFE

The ProTouch X knife is feature-rich, lightweight, durable and stores 10 blades. The quick change blade mechanism for easy blade removal without opening the knife, the trigger grip for cutting on the pull and the hinged blade storage for up to 10 blades, make this knife ideal for many professional trades to be used in multiple applications, in particular roofing.

Other features include easy tool-free entry, convenient storage of blades, optimised cutting angle for minimal fatigue, and ProTouch for a secure grip and greater comfort.

L-FREE BLADE ACCESS Stores 10 blades

## IRWIN PROTOUCH X UTILITY KNIFE FEATURES

- 1. BI-METAL BLADE: 3X Longer Life\*
- 2. QUICK CHANGE BLADE MECHANISM
- 3. HINGED BLADE STORAGE for up to 10 blades
- " TD100FD 0D1D
- 4. TRIGGER GRIP for cutting on the pull
- 5. LIGHTWEIGHT
- 6. 3 STEP RETRACTION