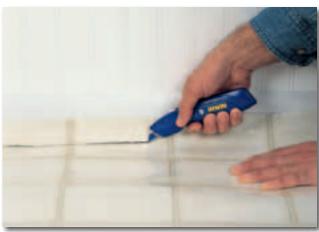

## TRAPEZOID PROFESSIONAL RETRACTABLE KNIFE

Magnet holds working blade in place. Captive screw prevents loss during blade change. Lightweight, but hard wearing aluminium body.

## **FEATURES**

1. 3-STEP RETRACTION for multiple cutting depths

2. CAPTIVE SCREW

allows tool free access to spare blades and prevents loss during blade change

3. OPTIMIZED CUTTING ANGLE to reduce fatigue