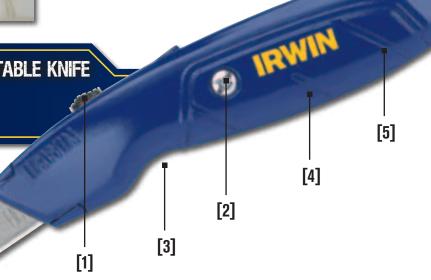

## **FEATURES**

1. 3-STEP RETRACTION for multiple cutting depths

2. CAPTIVE SCREW

allows tool free access to spare blades and prevents loss during blade change

3. OPTIMIZED CUTTING ANGLE to reduce fatigue

- 4. LIGHTWEIGHT ALUMINIUM BODY hard-wearing for increased durability
- 5. INTERNAL BLADE STORAGE

for up to 5 blades

| ITEM NO. | DESCRIPTION                           | EAN           | SHELF PACK |
|----------|---------------------------------------|---------------|------------|
| 10504238 | PROFESSIONAL RETRACTARLE KNIFF CARDED | 5706915042382 | 5          |