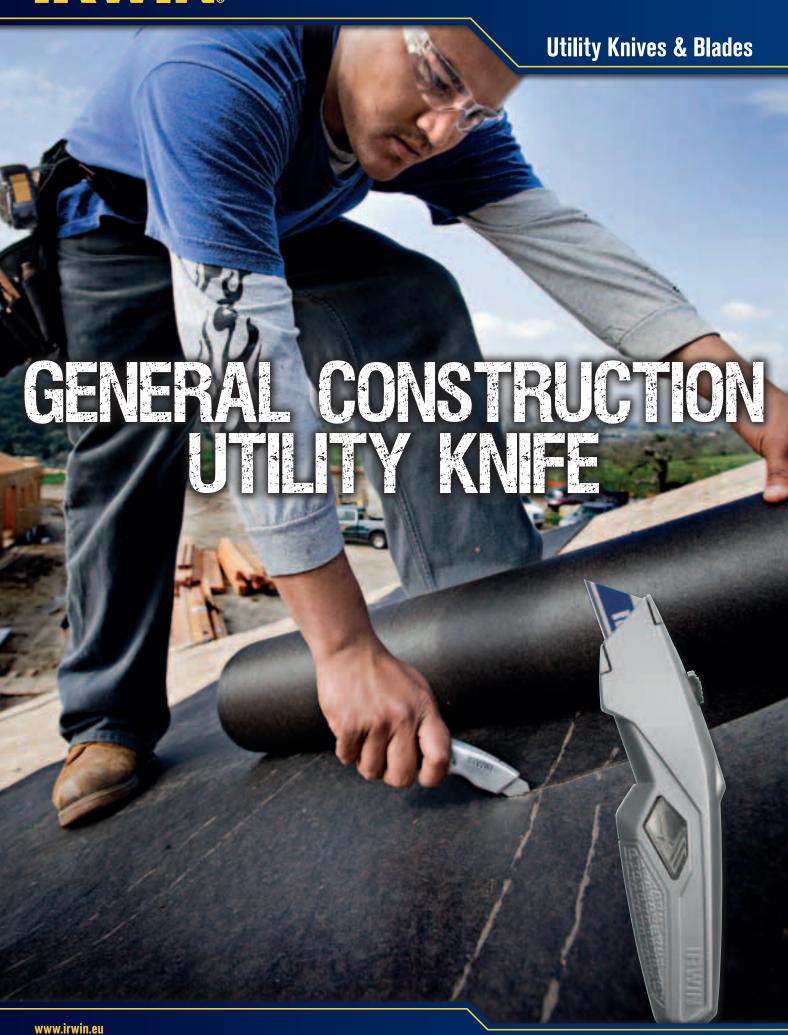

## GENERAL CONSTRUCTION RETRACTABLE TRAPEZOID KNIFE

A lightweight and durable retractable knife to get all jobs done. The push and slide opening mechanism provides easy tool-free blade access – for quick blade changes. A solid and durable knife with secure parts – to prevent dropping/losing components and a blade housing that makes cleaning of debris after use very easy.

## IRWIN GENCON UTILITY KNIFE FEATURES

1. PUSH AND SLIDE OPENING for Tool-free Access

2. TRIGGER GRIP for cutting on the pull

3. DURABLE DESIGN - to get the job done

4. SECURE PARTS -

To prevent dropping/losing components