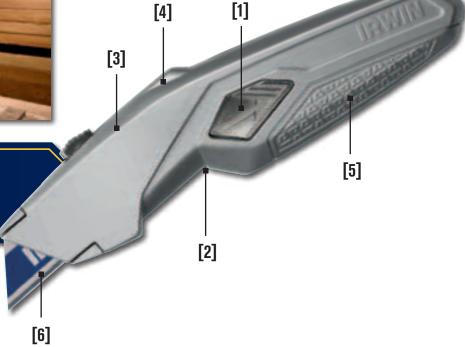

## IRWIN GENCON UTILITY KNIFE FEATURES

1. PUSH AND SLIDE OPENING for Tool-free Access

2. TRIGGER GRIP for cutting on the pull

3. DURABLE DESIGN - to get the job done

4. SECURE PARTS -

To prevent dropping/losing components

5. REMOVABLE BLADE HOUSING -

For cleaning debris after use

6. BI-METAL BLADE:

3X Longer Life\*

| ITEM NO. | DESCRIPTION                   | EAN           | SHELF PACK |
|----------|-------------------------------|---------------|------------|
| 10508105 | IR GENERAL CONTRACTOR UTILITY | 5706915081053 | 5          |