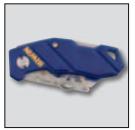

## **FOLDING TRAPEZOID KNIFE**

Quick change mechanism to save time. Safety lock for higher safety.

Belt clip for better accessibility. COMPACT DESIGN for storage and safety.

[5]

1. QUICK CHANGE BUTTON

easy blade removal and reversal without opening

2. WIRE CUTTER

built-in convenience to cut wire

3. EXTENDED THUMB LEDGE

made of stainless steel for better handling

4. LIGHTWEIGHT & DURABLE

strong build for heavy duty applications

5. SAFETY LOCK

45° angle quick change to prevent accidental release

6. BELT CLIP

for better accessibility

[1]

[3]

[2]

[6]

| ITEM NO. | DESCRIPTION                     | EAN           | SHELF PACK |
|----------|---------------------------------|---------------|------------|
| 10507406 | FOLDING TRAPEZOID KNIFE ENGL.   | 5706915074062 | 10         |
| 10507695 | FOLDING TRAPEZOID KNIFE CONT.EU | 5706915076950 | 10         |