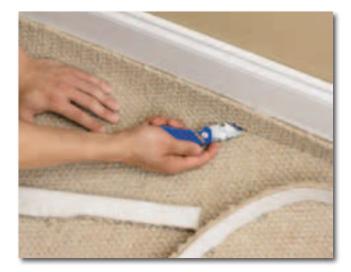

## **FOLDING TRAPEZOID KNIFE**

Quick change mechanism to save time. Safety lock for higher safety.

Belt clip for better accessibility. COMPACT DESIGN for storage and safety.

[5]

1. QUICK CHANGE BUTTON

easy blade removal and reversal without opening