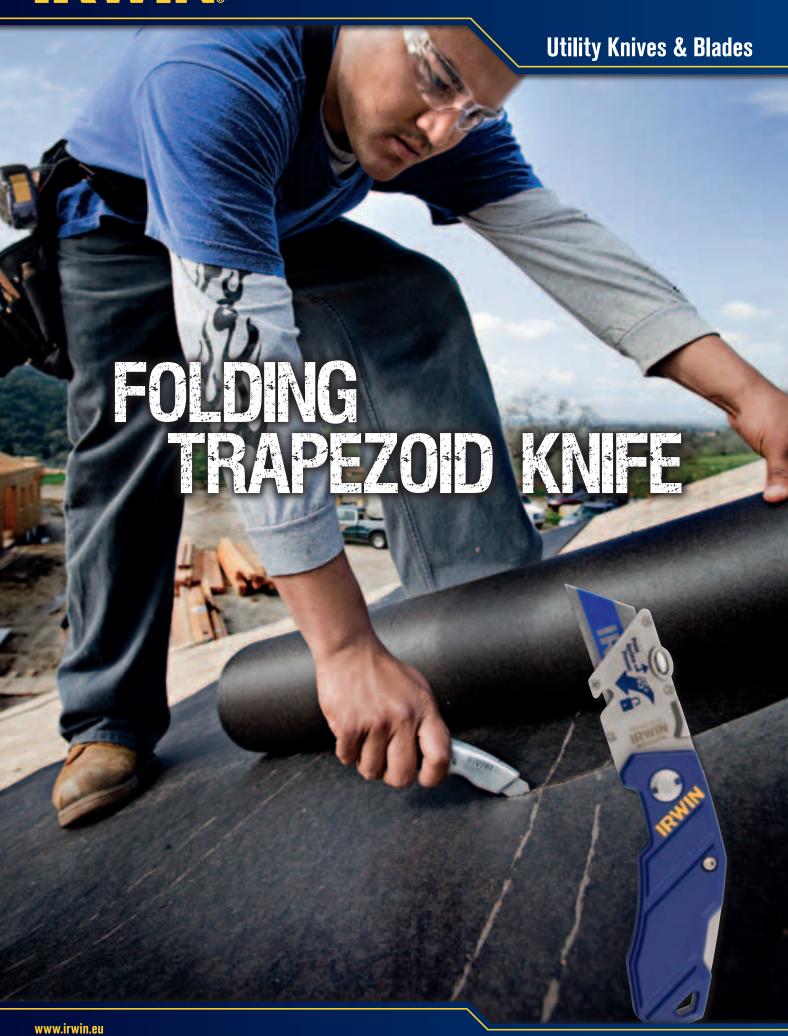

## **FOLDING TRAPEZOID KNIFE**

Quick change mechanism to save time. Safety lock for higher safety.

Belt clip for better accessibility. COMPACT DESIGN for storage and safety.

[5]

1. QUICK CHANGE BUTTON

easy blade removal and reversal without opening

2. WIRE CUTTER

built-in convenience to cut wire

3. EXTENDED THUMB LEDGE

made of stainless steel for better handling

4. LIGHTWEIGHT & DURABLE

strong build for heavy duty applications

5. SAFETY LOCK

45° angle quick change to prevent accidental release

6. BELT CLIP

for better accessibility

[1]

[3]

[2]

[6]

| ITEM NO. | DESCRIPTION                     | EAN           | SHELF PACK |
|----------|---------------------------------|---------------|------------|
| 10507406 | FOLDING TRAPEZOID KNIFE ENGL.   | 5706915074062 | 10         |
| 10507695 | FOLDING TRAPEZOID KNIFE CONT.EU | 5706915076950 | 10         |