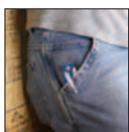

## **FOLDING TRAPEZOID KNIFE**

Quick change mechanism to save time. Safety lock for higher safety.

Belt clip for better accessibility. COMPACT DESIGN for storage and safety.

[5]

1. QUICK CHANGE BUTTON

easy blade removal and reversal without opening

6. BELT CLIP

for better accessibility

[1]

[3]

[2]

[6]

| ITEM NO. | DESCRIPTION                     | EAN           | SHELF PACK |
|----------|---------------------------------|---------------|------------|
| 10507406 | FOLDING TRAPEZOID KNIFE ENGL.   | 5706915074062 | 10         |
| 10507695 | FOLDING TRAPEZOID KNIFE CONT.EU | 5706915076950 | 10         |