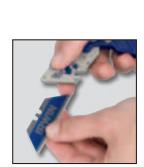

## **FOLDING TRAPEZOID KNIFE**

Quick change mechanism to save time. Safety lock for higher safety.

Belt clip for better accessibility. COMPACT DESIGN for storage and safety.

[5]

1. QUICK CHANGE BUTTON

easy blade removal and reversal without opening

2. WIRE CUTTER

built-in convenience to cut wire

3. EXTENDED THUMB LEDGE

made of stainless steel for better handling

4. LIGHTWEIGHT & DURABLE

strong build for heavy duty applications

5. SAFETY LOCK

45° angle quick change to prevent accidental release

6. BELT CLIP

for better accessibility

[1]

[3]

[2]

[6]

| ITEM NO. | DESCRIPTION                     | EAN           | SHELF PACK |
|----------|---------------------------------|---------------|------------|
| 10507406 | FOLDING TRAPEZOID KNIFE ENGL.   | 5706915074062 | 10         |
| 10507695 | FOLDING TRAPEZOID KNIFE CONT.EU | 5706915076950 | 10         |