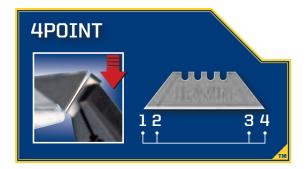

## TRAPEZOID FIXED KNIFE FEATURES

1. MAGNET holds working blade in place

- 2. OPTIMIZED CUTTING ANGLE to reduce fatigue
- **3. CAPTIVE SCREW** prevents loss during blade change
- 4. LIGHTWEIGHT ALUMINIUM BODY hard-wearing for increased durability
- **5. INTERNAL BLADE STORAGE** for up to 5 blades