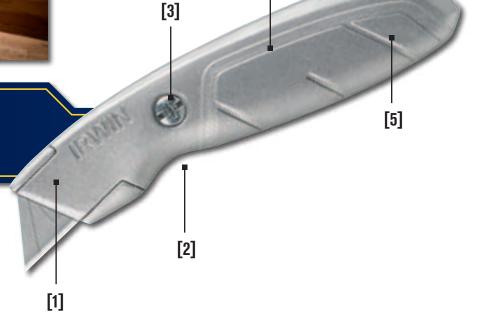

## TRAPEZOID FIXED KNIFE FEATURES

1. MAGNET holds working blade in place

- 2. OPTIMIZED CUTTING ANGLE to reduce fatigue
- **3. CAPTIVE SCREW** prevents loss during blade change
- 4. LIGHTWEIGHT ALUMINIUM BODY hard-wearing for increased durability
- **5. INTERNAL BLADE STORAGE** for up to 5 blades