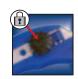

## **FEATURES**

1. SOLID CAST ALUMINIUM BODY WITH STEEL BLADE GUIDE

provides more durability

2. LIGHTWEIGHT & DURABLE HANDLE for minimal fatigue

3. SCREW FIXTURE

for convenient user controlled blade fixture

4. BUILT-IN METAL CARPET TUCKER

to increase versatility

| ITEM NO. | DESCRIPTION                 | EAN           | SHELF PACK |
|----------|-----------------------------|---------------|------------|
| 10507843 | CARPET LAYER KNIFE 18MM BIM | 5706915078435 | 5          |