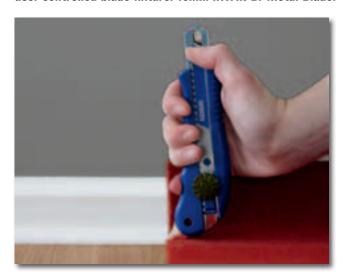

## **FEATURES**

1. SOLID CAST ALUMINIUM BODY WITH STEEL BLADE GUIDE

provides more durability

2. LIGHTWEIGHT & DURABLE HANDLE for minimal fatigue

3. SCREW FIXTURE

for convenient user controlled blade fixture

4. BUILT-IN METAL CARPET TUCKER

to increase versatility

| ITEM NO. | DESCRIPTION                 | EAN           | SHELF PACK |
|----------|-----------------------------|---------------|------------|
| 10507843 | CARPET LAYER KNIFE 18MM BIM | 5706915078435 | 5          |