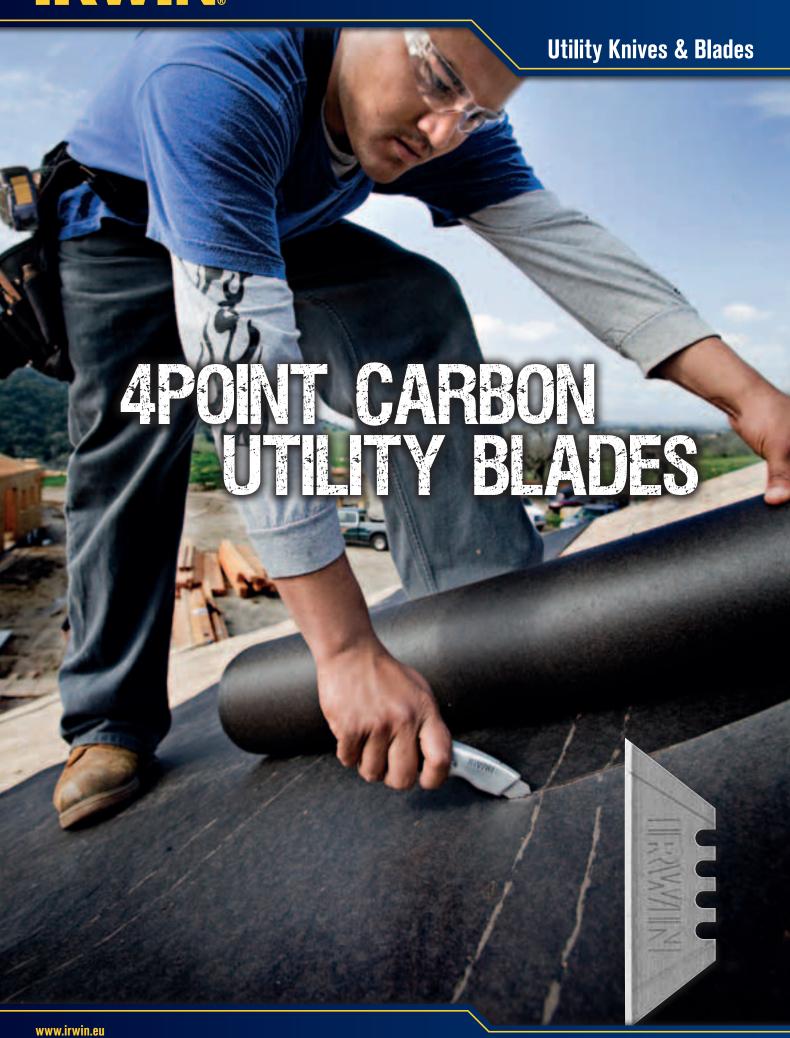

## 4Point Carbon Utility Blades

## **CARBON STEEL 4POINT TRAPEZOID BLADES**

This latest IRWIN innovation combines the toughness of a traditional trapezoid blade with the increased blade tip life of a snap-off blade.

2X MORE CUTS

ALWAYS USE PLIERS and snap off blade in correct direction