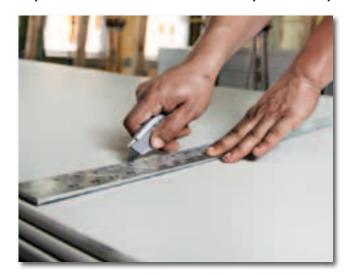

## IRWIN 4POINT CARBON UTILITY BLADES FEATURES

- 1. 4 CUTTING EDGES provide 2X Longer Life\*
- 2. TOUGHNESS OF A TRADITIONAL BLADE with the functionality of a snap blade
- 3. 4 NOTCHES for full blade extension