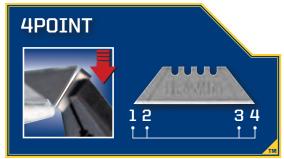

## IRWIN 4POINT CARBON UTILITY BLADES FEATURES

- 1. 4 CUTTING EDGES provide 2X Longer Life\*
- 2. TOUGHNESS OF A TRADITIONAL BLADE with the functionality of a snap blade
- 3. 4 NOTCHES for full blade extension