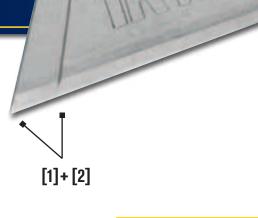

## **CARBON STEEL 4POINT TRAPEZOID BLADES**

This latest IRWIN innovation combines the toughness of a traditional trapezoid blade with the increased blade tip life of a snap-off blade.

2X MORE CUTS

ALWAYS USE PLIERS and snap off blade in correct direction

SNAPS ON SCORE to create new shar points

ADDED NOTCHES to extend blade

[1]+[2]