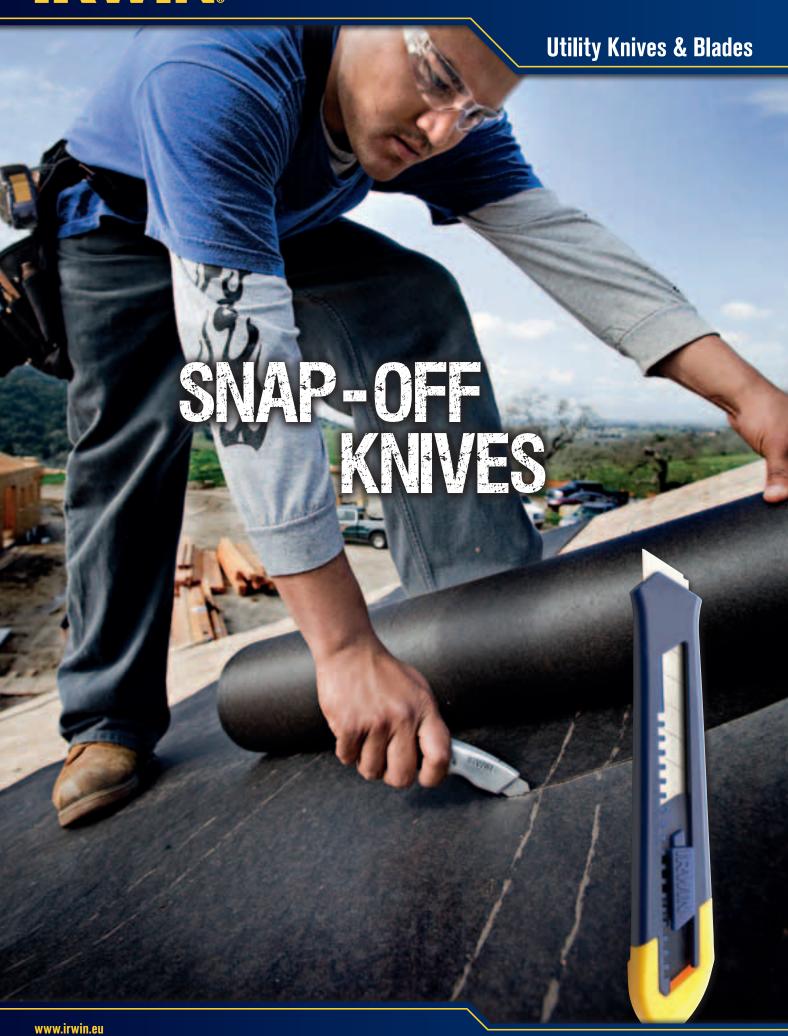

## **SNAP-OFF KNIVES**

Self-locking blade slider for faster adjustments. Removable end-cap assists breakage of each blade segment. Pocket clip for better accessibility.

## **FEATURES**

2. SELF LOCKING for fast blade adjustment

3. POCKET CLIP for better accessibility

4. REMOVABLE END-CAP & SNAP ASSIST TOOL assists breakage of each blade segment

[1]

| ITEM NO. | DESCRIPTION                                        | EAN           | SHELF PACK |
|----------|----------------------------------------------------|---------------|------------|
| 10506543 | SNAP-OFF KNIFE 9MM                                 | 5706915065435 | 5          |
| 10506544 | SNAP-OFF KNIFE 18MM                                | 5706915065442 | 5          |
| 10506545 | SNAP-OFF KNIFE 9MM 3PK                             | 5706915065459 | 5          |
| 10506546 | SNAP-OFF KNIFE BULK 9MM 24PK                       | 5706915065466 | 1          |
| 10506547 | SNAP-OFF KNIFE BULK 18MM 24PK                      | 5706915065473 | 1          |
| 10507446 | SNAP-OFF KNIFE BULK WITH 18MM BI-METAL BLADE 100PK | 5706915074468 | 1          |